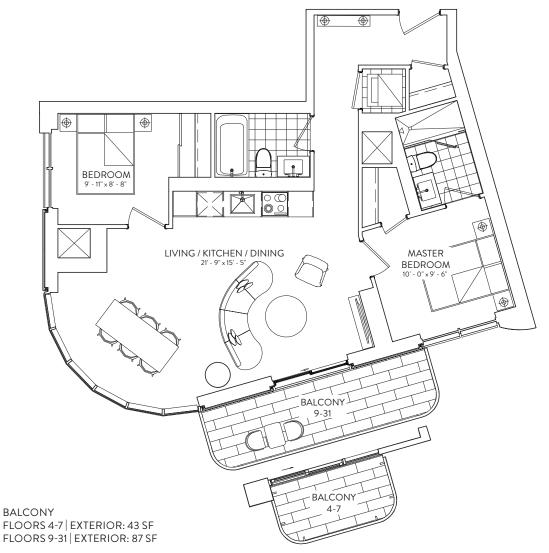

## 2 BEDROOM | 2 BATHROOM INTERIOR: 843 SF | EXTERIOR: 87 SF

GALLERIA III

FLOORS 9-31

FLOORS 4-7

This plan is not to scale and is subject to architectural review and revision. The number of units per Floor and the number of floors may be reduced or increased at the vendor's sole discretion without notice. The purchaser acknowledges that the actual unit purchased may be a reverse layout to the plan howm. All materials, specifications, details and dimensions, if any are approximate and subject to change without notice in order to comply without building site conditions and municipal, structural, vendor and/or without requirements. Actual lining areas may vary from floor area stated. Floor areas have been measured and may vary in accordance with Bulletin #22 published by the Tarino Warranty Carporation. Bulkeads are not shown on this plan and may be located in areas of the Unit ar equirement as the order built of the Unit ar equirement and the structure with Bulletin #22 published by the Tarino Terrances and Pastos, if any, are esclusive use common elements shown for display parposes only and location and size as buyees to shange without oncice. Window location of the Booring are for illustration part on buyen stoch house the state of the EAO or size and type may without notice. The length, which ad detectional position of the Booring are for illustration part parts only and may may inhuber notice. Biological and size and per purposes only and location and parts only and may way without notice. Biological and the EAO or the EAO or the state of the state of the EAO or the EAO or the EAO or the EAO or the state of the s